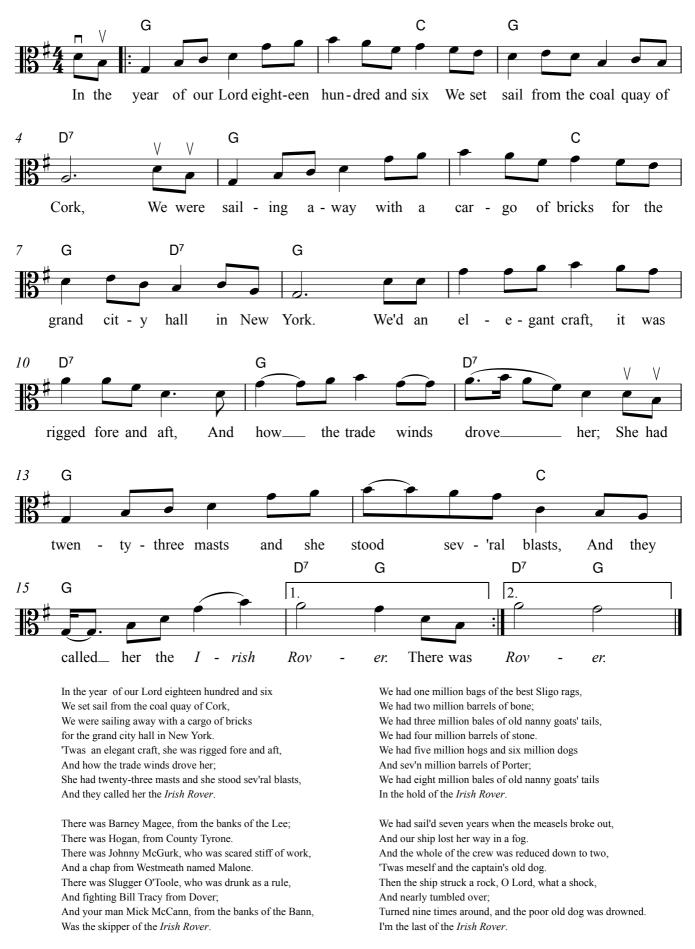

## The Irish Rover

Viola Melody

Traditional

Copyright © 2009 Launceston Youth and Community Orchestra Inc. This work is licensed under the Creative Commons Attribution-ShareAlike 2.5 Australia License. To view a copy of this license, visit <a href="http://creativecommons.org/licenses/by-sa/2.5/au/">http://creativecommons.org/licenses/by-sa/2.5/au/</a>, or write to Creative Commons, 171 2nd Street, Suite 300, San Francisco, California, 94105, USA. This piece is available from the LYCO Sheet Music Archive (<a href="http://sheetmusic.lyco.org.au">http://sheetmusic.lyco.org.au</a>). Revised 27/08/2009.